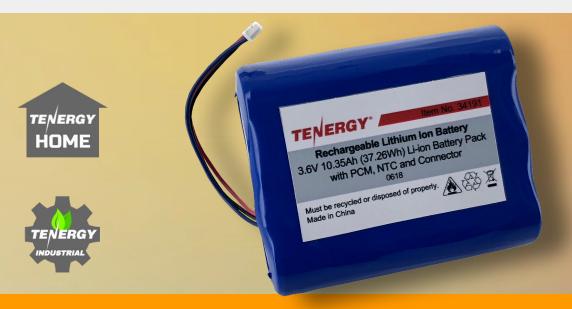

## Standard Certified Tenergy battery

**Industrial Applications Marketing Department** 

Tenergy 3.6V 10.35Ah (37.26Wh) PCB,NTC & Connector Li-ion 18650 Rechargeable battery

item 34191

## **Technical Data**

Chemistry: Li-ion

Nominal Voltage (V): 3.6V Capacity (mAh): 10.35Ah

Max Continuous Discharge Current: 2.5A

**Battery Charging Current:** 

Standard: 2A

Weight: 165g

**Dimensions:** 19.5mm x 57.1mm x 67.7mm