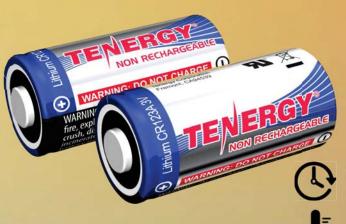

## Standard Certified Tenergy battery

**Industrial Applications Marketing department** 

Long shelf life Low self discharge Wide temperature range

## **3.0V 1400mAh Lithium-Manganese Dioxide**CR123A size Primary battery

item 30350

## **Technical Data**

**Chemistry:** Lithium-Manganese Dioxide

Nominal Voltage (V): 3.0V Capacity (mAh): 1400mAh

**Max Continuous Discharge Current:** 

1A at 20±3°C

Weight: 17g

**Dimensions:** 34.5mm x 17mm (LxD)