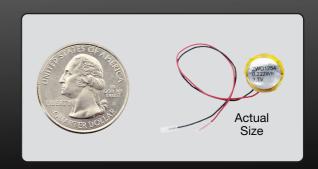

## 3.7V 60mAh 1254 Li-polymer Coin Cell

## For Your Product or Next Design. Easy Drop-in Integration

| SPECIFICATIONS         |                                 |
|------------------------|---------------------------------|
| Part Number            | 34294                           |
| Battery Type           | Li-ion Polymer                  |
| Voltage                | 3V ~ 4.2V                       |
| Min. Capacity          | 60mAh                           |
| Max. Charging Current  | 1C                              |
| Max. Discharge Current | 1C                              |
| Cycle Life             | >400                            |
|                        | (Fully charge and discharge)    |
| Dimensions             | Max. 12.5 x 5.8mm               |
| Operating Temperature  | Charging: 0 - 45°C              |
|                        | Discharge: -20 - 60°C           |
| Applications           | Wearable devices, headset, etc. |