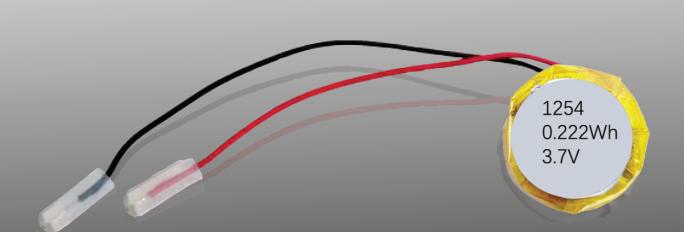

## 3.7V 60mAh 1254 Li-polymer Coin Cell

## For Your Product or Next Design. Easy Drop-in Integration

| SPECIFICATIONS         |                                 |
|------------------------|---------------------------------|
| Part Number            | 34294                           |
| Battery Type           | Li-ion Polymer                  |
| Voltage                | 3V ~ 4.2V                       |
| Min. Capacity          | 60mAh                           |
| Max. Charging Current  | 1C                              |
| Max. Discharge Current | 1C                              |
| Cycle Life             | >400                            |
|                        | (Fully charge and discharge)    |
| Dimensions             | Max. 12.5 x 5.8mm               |
| Operating Temperature  | Charging: 0 - 45°C              |
|                        | Discharge: -20 - 60°C           |
| Applications           | Wearable devices, headset, etc. |